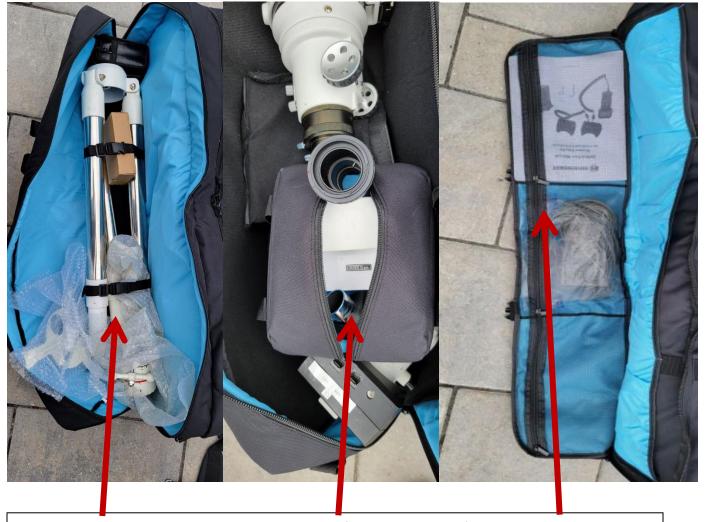

## **Notes:**

- Secure smaller items (eyepieces etc.) in soft accessory bags inside carry bag.
- Instruction manual and required cables are in the side pocket.
- Stow equipment as shown in the following images:

Tripod, counterweight Accessory bag (shown opened) Manual, cables

Bresser EQ5 EXOS 2

Skywatcher 120mm

Keypad