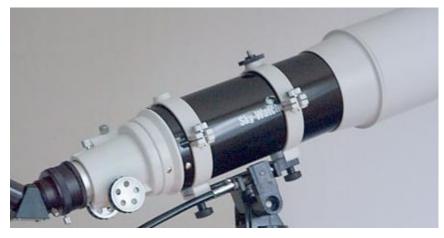

## **Description:**

- Skywatcher 120mm Achromatic Refractor
- 600mm focal length f/5 telescope
- 2" focuser with 1.25" adapter
- Bresser EQ5 EXOS 2 GoTo Mount
- Total weight ~ 20 KG