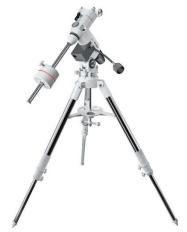

## **Description:**

- Skywatcher 120mm Achromatic Refractor
- 600mm focal length f/5 telescope
- 2" focuser with 1.25" adapter
- Bresser EQ5 EXOS 2 GoTo Mount
- Total weight ~ 20 KG