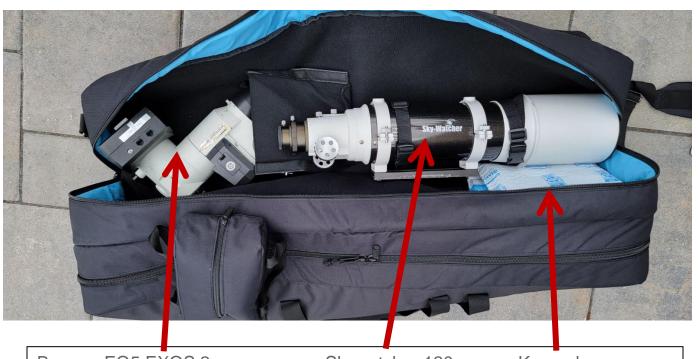

## **Notes:**

- Secure smaller items (eyepieces etc.) in soft accessory bags inside carry bag.
- Instruction manual and required cables are in the side pocket.
- Stow equipment as shown in the following images:

Tripod, counterweight Accessory bag (shown opened) Manual, cables

Bresser EQ5 EXOS 2

Skywatcher 120mm

Keypad